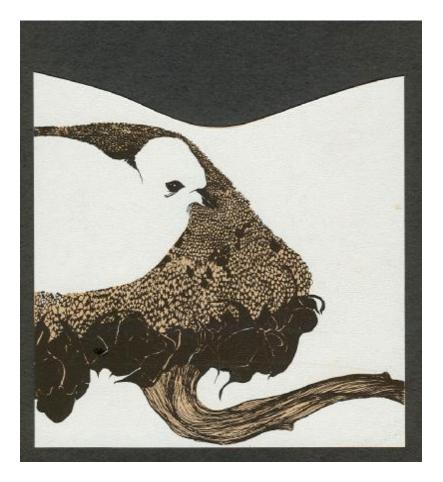

## Birds 2011 Illustrations

| Cover                                                         | Kentucky Apple crate design detail, ca. 1910                                                                                      |
|---------------------------------------------------------------|-----------------------------------------------------------------------------------------------------------------------------------|
| January                                                       | Japanese peacock print, 19 <sup>th</sup> century<br>Publisher's Erratum: This is a vertical print.<br>Peacock feather photo, 2010 |
| February                                                      | Greek vase, 5 <sup>th</sup> Century<br>Shorteared owl, internet photo, 2008                                                       |
| March                                                         | Walter Marczak painting on velvet<br>Zach Romano ceramic, 1980                                                                    |
| April                                                         | Ceramic plate, artist and date unknown<br>Gogi Millner ceramic plate detail, 2005                                                 |
| Мау                                                           | San Blas Island cloth mola, 1987                                                                                                  |
| June                                                          | Japanese print, 19 <sup>th</sup> century<br>Birdnest photo, 2010                                                                  |
| July                                                          | United States Post Office design, 1993<br>United States coins                                                                     |
| August                                                        | Anthony Colavita oil on paper painting, 1996<br>Anthony Colavita ceramic platter detail, 1984                                     |
| September                                                     | Susan Kiley Colavita serigraph, 1981<br>James Colavita, pencil sketch, 1967                                                       |
| October                                                       | Stefan Martin woodcut, 1986<br>D. W. Miller, carbon dust, 2002<br>James Colavita, pen and ink drawing detail, 1991                |
| November                                                      | Joan Wood shaman vest detail, 1988                                                                                                |
| December                                                      | Jeff Epstein oil painting, 2000                                                                                                   |
| All Tweets                                                    | Peter Wood, 2010                                                                                                                  |
| Domarais Studio, 64 Lawn Park Avonuo, Lawroncovillo, NJ 08648 |                                                                                                                                   |